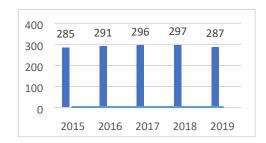

| Ö   |

# Information Informationsvorlage Nr. Sc/IV/FA-21/035

#### Berichtspflicht über den Stand der Haushaltsführung nach § 20GemHVO-Doppik

Der Bürgermeister hat die Gemeindevertretung oder einen von ihr bestimmten Ausschuss spätestens zum 30. Juni des Haushaltsjahres über den Haushaltsvollzug einschließlich der Erreichung der Finanz- und Leistungsziele zu unterrichten.

Entsprechend des § 20 der Gemeindehaushaltsverordnung – Doppik erhalten Sie anliegend den Stand zum **30.06.2021** des Haushaltsjahres 2021 Ihrer Gemeinde zur Kenntnis.

Anlage/n

| 1 | Bericht (PDF) (öffentlich) |
|---|----------------------------|
|   |                            |
|   |                            |

# Gemeinde Schlemmin

-Berichtspflicht nach §20 GemHVO-Doppik-

### Einwohnerentwicklung



#### Hebesätze

| Grundsteuer A | 400 % |
|---------------|-------|
| Grundsteuer B | 320 % |
| Gewerbesteuer | 270 % |

### **Amts- und Kreisumlage**

|             |         | Plan    | Ist        |
|-------------|---------|---------|------------|
| Amtsumlage  | 10,85 % | 33.900  | 33.888,96  |
| Kreisumlage | 41,85 % | 115.400 | 113.672,13 |

#### Eckdaten des Haushaltes 2021

|                                       | Plan    | lst        | % Abw. |
|---------------------------------------|---------|------------|--------|
| Ergebnishaushalt                      | -48.000 | 10.113,03  | -21,07 |
| ordentliche Erträge                   | 470.300 | 284.570,51 | 60,51  |
| ordentliche Aufwendungen              | 518.300 | 274.457,48 | 52,95  |
| Finanzhaushalt                        | -2