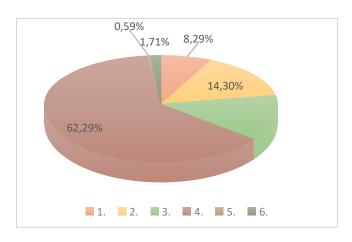

# Übersicht der Aufwendungen

|                                               | Plan    | Ist        | % Abw. |
|-----------------------------------------------|---------|------------|--------|
|                                               |         |            |        |
| 1. Personalaufwendungen                       | 52.200  | 22.740,95  | 43,57  |
| 2. Aufwendungen für Sach- u. Dienstleistungen | 126.400 | 39.239,63  | 31,04  |
| 3. Abschreibungen                             | 69.400  | 35.207,93  | 50,73  |
| 4. Zuwendungen und Umlagen                    | 214.300 | 170.968,51 | 79,78  |
| 5. Zinsaufwendungen                           | 1.800   | 1.612,26   | 89,57  |
| 6. sonstige Aufwendungen                      | 54.200  | 4.688,20   | 8,65   |

### Aufwendungen (Ist) 2021