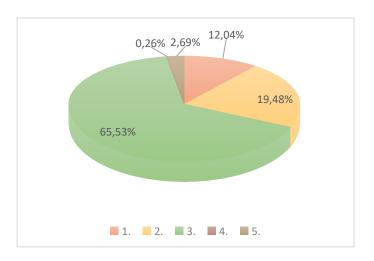

# Übersicht der Erträge

|                                            | Plan    | Ist        | % Abw. |
|--------------------------------------------|---------|------------|--------|
|                                            |         |            |        |
| 1. Steuern u. ähnliche Abgaben             | 132.300 | 89.677,70  | 67,78  |
| 2. Zuwendungen u. Umlagen                  | 136.400 | 132.661,97 | 97,26  |
| 3. öffentlich-rechtliche Leistungsentgelte | 28.200  | 26.885,69  | 95,34  |
| 4. privatrechtliche Leistungsentgelte      | 93.200  | 11.180,15  | 12,00  |
| 5. Kostenerstattungen und -umlagen         | 26.600  | 19.353,00  | 72,76  |
| 6. Zinserträge                             | 4.200   | 0,00       |        |
| 7. sonstige Erträge                        | 49.400  | 4.812,00   | 9,74   |

### Erträge (Ist) 2021