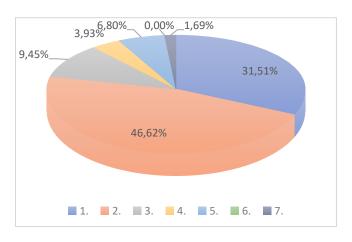

# Übersicht der Erträge

|                                            | Plan    | Ist        | % Abw. |
|--------------------------------------------|---------|------------|--------|
|                                            |         |            |        |
| 1. Steuern u. ähnliche Abgaben             | 132.300 | 89.677,70  | 67,78  |
| 2. Zuwendungen u. Umlagen                  | 136.400 | 132.661,97 | 97,26  |
| 3. öffentlich-rechtliche Leistungsentgelte | 28.200  | 26.885,69  | 95,34  |
| 4. privatrechtliche Leistungsentgelte      | 93.200  | 11.180,15  | 12,00  |
| 5. Kostenerstattungen und -umlagen         | 26.600  | 19.353,00  | 72,76  |
| 6. Zinserträge                             | 4.200   | 0,00       |        |
| 7. sonstige Erträge                        | 49.400  | 4.812,00   | 9,74   |

### Erträge (Ist) 2021