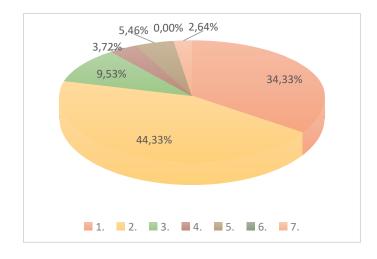

### Übersicht der Einzahlungen

|                                            | Plan    | Ist       | % Abw. |
|--------------------------------------------|---------|-----------|--------|
|                                            |         |           |        |
| 1. Steuern u. ähnliche Abgaben             | 132.300 | 50.086,63 | 37,86  |
| 2. Zuwendungen u. Umlagen                  | 130.000 | 64.675,20 | 49,75  |
| 3. öffentlich-rechtliche Leistungsentgelte | 28.200  | 13.899,63 | 49,29  |
| 4. privatrechtliche Leistungsentgelte      | 93.200  | 5.430,64  | 5,83   |
| 5. Kostenerstattungen und -umlagen         | 26.600  | 7.963,42  | 29,94  |
| 6. Zinseinzahlungen                        | 4.200   | 0,00      |        |
| 7. sonstige Einzahlungen                   | 49.400  | 3.852,00  | 7,80   |

### Einzahlungen (Ist) 2021